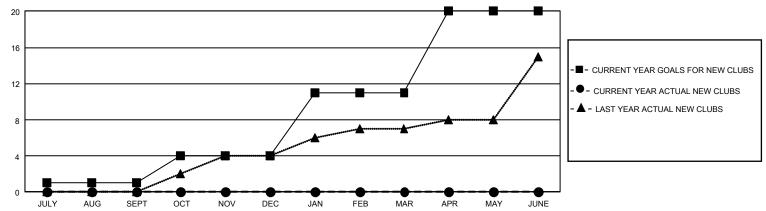

## GMT Constitutional Area 3, Group H

REPORT DOES NOT INCLUDE CLUBS IN UNDISTRICTED AREAS.

| Clubs                 |               |           |               | Members               |                          |                         |                                              |
|-----------------------|---------------|-----------|---------------|-----------------------|--------------------------|-------------------------|----------------------------------------------|
| RESULTS FOR 2022-2023 |               |           |               | RESULTS FOR 2022-2023 |                          |                         |                                              |
| QUARTER               | NEW CLUB GOAL | NEW CLUBS | DROPPED CLUBS | QUARTER ME            | EMBER GROWTH NET<br>GOAL | MEMBER GROWTH<br>ACTUAL | DROPPED MEMBERS ACTUAL (including transfers) |
| JULY/AUG/SEPT         | 3             | 0         | 2             | JULY/AUG/SEPT         | 155                      | 275                     | 435                                          |
| OCT/NOV/DEC           | 9             | 0         | 0             | OCT/NOV/DEC           | 240                      | 121                     | 147                                          |
| JAN/FEB/MAR           | 21            | 0         | 0             | JAN/FEB/MAR           | 200                      | 0                       | 0                                            |
| APR/MAY/JUNE          | 27            | 0         | 0             | APR/MAY/JUNE          | 275                      | 0                       | 0                                            |

## GOALS AND ACTUAL NEW CLUBS CUMULATIVE