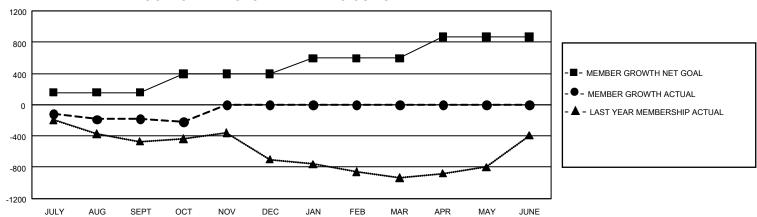

## GMT Constitutional Area 3, Group H

REPORT DOES NOT INCLUDE CLUBS IN UNDISTRICTED AREAS.

| Clubs                 |               |           |               | Members               |                          |                         |                                              |
|-----------------------|---------------|-----------|---------------|-----------------------|--------------------------|-------------------------|----------------------------------------------|
| RESULTS FOR 2022-2023 |               |           |               | RESULTS FOR 2022-2023 |                          |                         |                                              |
| QUARTER               | NEW CLUB GOAL | NEW CLUBS | DROPPED CLUBS | QUARTER ME            | EMBER GROWTH NET<br>GOAL | MEMBER GROWTH<br>ACTUAL | DROPPED MEMBERS ACTUAL (including transfers) |
| JULY/AUG/SEPT         | 3             | 0         | 2             | JULY/AUG/SEPT         | 155                      | 275                     | 435                                          |
| OCT/NOV/DEC           | 9             | 0         | 0             | OCT/NOV/DEC           | 240                      | 121                     | 147                                          |
| JAN/FEB/MAR           | 21            | 0         | 0             | JAN/FEB/MAR           | 200                      | 0                       | 0                                            |
| APR/MAY/JUNE          | 27            | 0         | 0             | APR/MAY/JUNE          | 275                      | 0                       | 0                                            |

## GOALS AND ACTUAL MEMBERS CUMULATIVE

| DROPPED CLUBS: 2     |          |                            | GENDER DISTRIBUTION  MALE 7,258 (49.78%) |                |  |
|----------------------|----------|----------------------------|------------------------------------------|----------------|--|
|                      |          |                            | <br>  FEMALE                             | 7,317 (50.18%) |  |
| DROPPED MEMBERS      |          |                            | NON BINARY                               | 0 (0.00%)      |  |
| DECEASED             | 44       |                            | PREFER NOT TO ANSWER                     | 6 (0.04%)      |  |
| CLUB CANCELLED OTHER | 0<br>539 | CLICK HERE FOR             | TOTAL FAMILY UNIT MEMBERS 7,62           |                |  |
| TOTAL                | 583      | CUMULATIVE MEMBERSHIP DATA | FAMILY MEMBERS PAYING HALF DUES 3,8      |                |  |